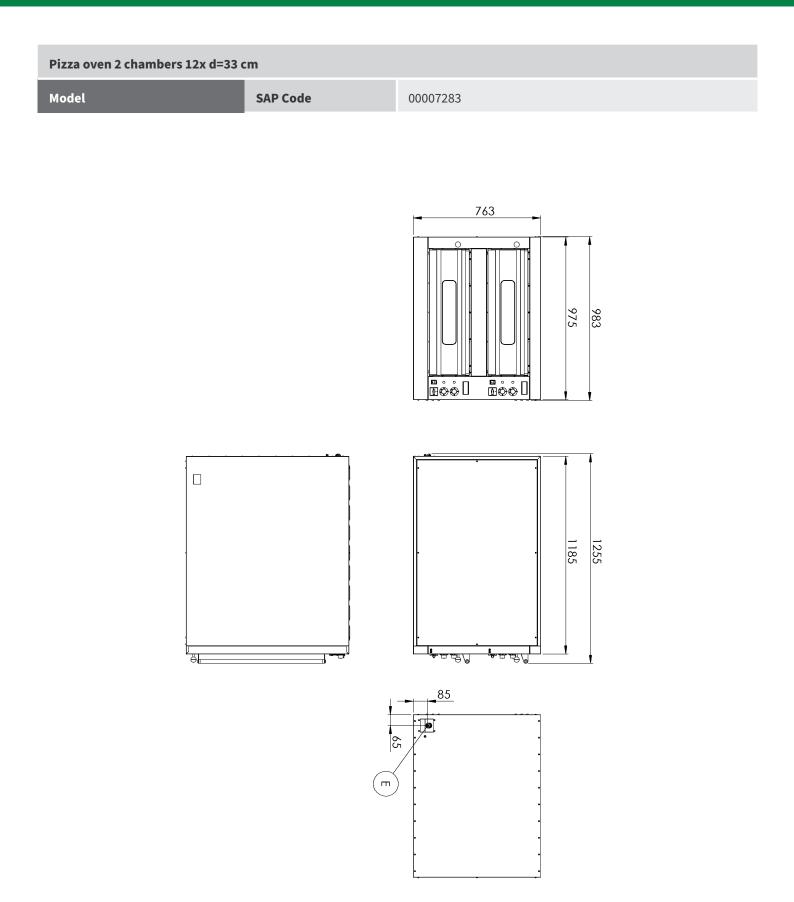

Loading

400 V / 3N - 50 Hz

Technical drawing

**Product benefits** 

Technical parameters

| Pizza oven 2 chambers 12x d=33 cm         |                                                                              |
|-------------------------------------------|------------------------------------------------------------------------------|
| Model SAP                                 | <b>Code</b> 00007283                                                         |
|                                           |                                                                              |
|                                           |                                                                              |
| <b>1. SAP Code:</b>                       | 15. Control type:                                                            |
| 00007283                                  | Mechanical                                                                   |
| <b>2. Net Width [mm]:</b><br>975          | <b>16. Width of internal part [mm]:</b>                                      |
| <b>3. Net Depth [mm]:</b>                 | <b>17. Depth of internal part [mm]:</b>                                      |
| 1185                                      | 1050                                                                         |
| <b>4. Net Height [mm]:</b>                | <b>18. Height of internal part [mm]:</b>                                     |
| 763                                       | 150                                                                          |
| <b>5. Net Weight [kg]:</b><br>178.00      | <b>19. Minimum device temperature [°C]:</b> 50                               |
| 6. Gross Width [mm]:<br>1285              | <b>20. Maximum device temperature [°C]:</b> 450                              |
| 7. Gross depth [mm]:                      | <b>21. Stacking availability:</b>                                            |
| 1075                                      | Yes                                                                          |
| 8. Gross Height [mm]:                     | <b>22. Pizza capacity [cm]:</b>                                              |
| 863                                       | 12x 33 cm                                                                    |
| <b>9. Gross Weight [kg]:</b>              | <b>23. Thermometer:</b>                                                      |
| 180.00                                    | Analog                                                                       |
| <b>10. Exterior color of the device:</b>  | <b>24. Indicators:</b>                                                       |
| Stainless steel                           | running and heating the oven                                                 |
| <b>11. Material:</b>                      | <b>25. Number of internal parts:</b>                                         |
| Stainless steel                           | 12                                                                           |
| <b>12. Device type:</b>                   | <b>26. On/Off button:</b>                                                    |
| Electric unit                             | Yes                                                                          |
| <b>13. Power electric [kW]:</b><br>14.400 | <b>27. Type of handle:</b> in the entire length of the door, stainless steel |
| <b>14. Loading:</b>                       | <b>28. Steam protection:</b>                                                 |
| 400 V / 3N - 50 Hz                        | Yes                                                                          |